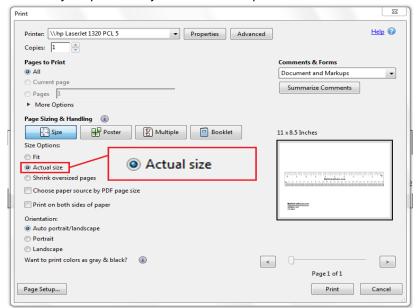

## **Printing Instruction**

1. Print this file on your computer and select ACTUAL SIZE or NO SCALING. This is a sample print dialog box but your printer may have different options.

2. Verify that your print is the correct size by placing a CREDIT CARD over this image. The sizes should be identical otherwise you may have resized your print. If so, please review point 1 above.