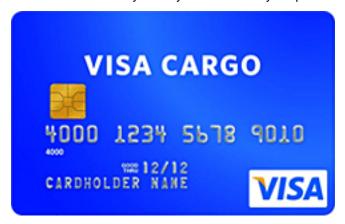

## **Printing Instruction**

1. Print this file on your computer and select ACTUAL SIZE or NO SCALING. This is a sample print dialog box but your printer may have different options.

2. Verify that your print is the correct size by placing a CREDIT CARD over this image. The sizes should be identical otherwise you may have resized your print. If so, please review point 1 above.