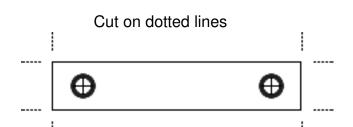

- 3. Cut out the Calibration Strip at the bottom of the page
- 4. Place Calibration Strip on your forehead using clear tape. Attach tape to the center of the strip not on the ends.
- Have a friend capture a photo or 'head shot' from about 6' away using the ZOOM control to focus on your head. Look straight ahead, both ears visible.
- 6. Save and UPLOAD the Measurement Photo to your account.