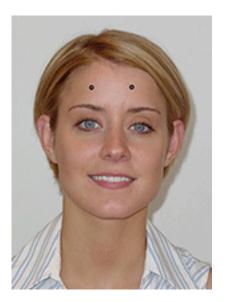

- 3. Cut out the Calibration Strip at the bottom of the page
- 4. Place Calibration Strip on your forehead using clear tape. Attach tape to the center of the strip not on the ends.
- Have a friend capture a photo or 'head shot' from about 6' away using the ZOOM control to focus on your head. Look straight ahead, both ears visible.
- 6. Save and UPLOAD the Measurement Photo to your account.